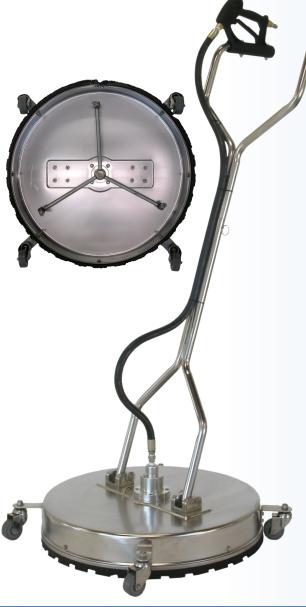

## STAINLESS STEELS

Circular design allows a zero wall clearance.

Sample look at the cleaning results of a Whirl-A-Way.

The following comparison chart shows the time taken to clean a typical size driveway (400 sq. ft.) using 3 different components.

| Pic | Feature                           | Pic | Feature                                  |
|-----|-----------------------------------|-----|------------------------------------------|
| 1   | Non Marking Casters               | 5   | Welded Elbows and Assembly               |
| 2   | Stainless Steel Bearings          | 6   | Field Repairable Gun                     |
| 3   | 4,000 PSI Rotary Head, 160°F      | •   | Water Flow Out Front Prevents Cavitation |
| 4   | Welded Stainless Steel Rotary Arm | •   | Zero Wall Clearance                      |