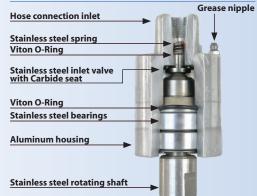

## STAINLESS STEELS

Circular design allows a zero wall clearance.

Sample look at the cleaning results of a Whirl-A-Way.

The following comparison chart shows the time taken to clean a typical size driveway (400 sq. ft.) using 3 different components.