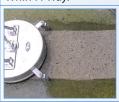

## STAINLESS STEELS

Circular design allows a zero wall clearance.

Sample look at the cleaning results of a Whirl-A-Way.

The following comparison chart shows the time taken to clean a typical size driveway (400 sq. ft.) using 3 different components.